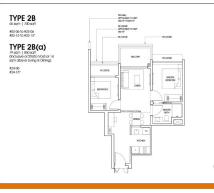

■ NO. OF FLOORS: 24

■ FLOOR/LEVEL: 12 - MIDDLE FLOOR

■ BED ROOMS: 2
■ BATH ROOMS: 1
■ MAIDS ROOMS: N/A
■ PARKING SPACES: N/A
■ LAVOUT TYPE: DEGL

■ LAYOUT TYPE: REGULAR

■ FACING: N/A
■ VIEWING: OTHER

■ **SELLING PRICE**: CALL FOR PRICE!